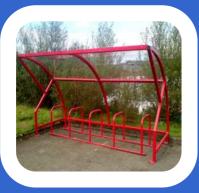

Economy Cycle Shelter
Inclusive of glazing and painting
Toast rack optional extra

Designo Cycle Shelter
Slightly more robust than the economy shelter due to the heavier gauge of material.
Inclusive of glazing and painting Toast rack optional extra