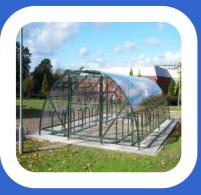

Cycle Shelter Compound

Designed for total security,
extremely robust and vandal
resistant.

Inclusive of glazing and painting
Toast rack optional extra

Captrad's young person shelters are designed to provide teenagers & children with a covered eating area in which to socialise.