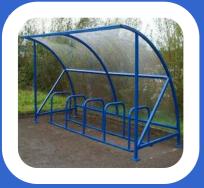

Economy Cycle Shelter
Inclusive of glazing and painting
Toast rack optional extra

Designo Cycle Shelter
Slightly more robust than the economy shelter due to the heavier gauge of material.
Inclusive of glazing and painting Toast rack optional extra