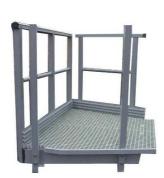

## **GRP Access Ladders & Platforms**

Fiberglass Access Ladders and platform are designed to provide permanent access with safety even in the most difficult environmental conditions. They offer a direct replacement/alternative to conventional metal ladders at economical pricing. Fiberglass Ladders and platforms are fabricated using primarily our standard range of structural profiles