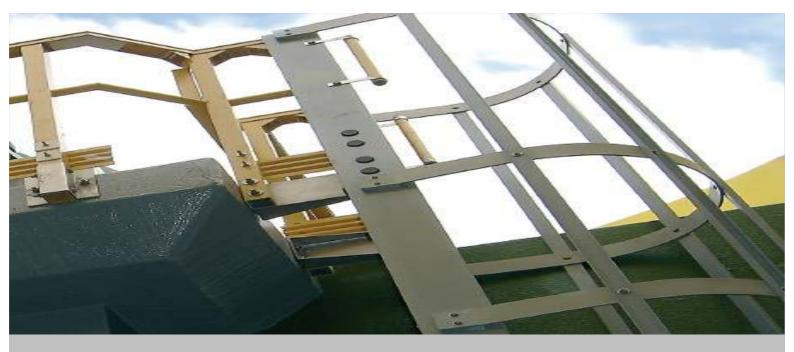

## **GRP Access Ladders & Platforms**

Fiberglass Access Ladders and platform are designed to provide permanent access with safety even in the most difficult environmental conditions. They offer a direct replacement/alternative to conventional metal ladders at economical pricing. Fiberglass Ladders and platforms are fabricated using primarily our standard range of structural profiles